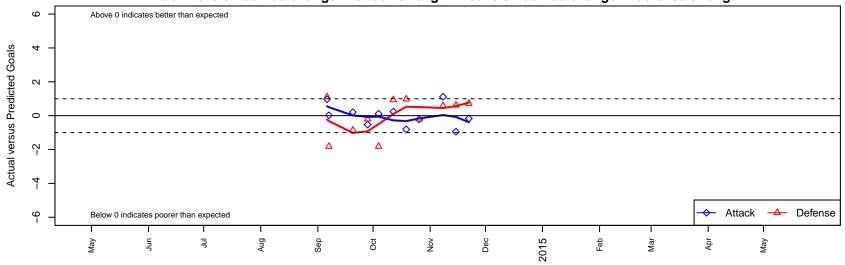

## San Diego SC Academy Navy B96 Dots are actual minus expected GF (blue circles) and GA (red triangles). Blue line is smoothed change in attack strength. Red is smoothed change in defense strength.

average number of goals per game relative to expected