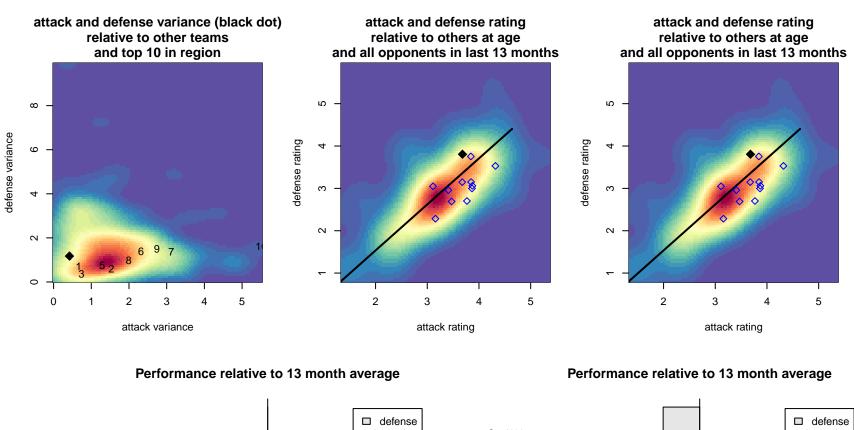

## San Diego SC Academy Navy B96

San Diego SC San Diego, CAS B96 total strength=1880 attack=39.68 defense=44.97 fall league = SCDL FI1 U19 alt names used:

Venues played: 2014 SCDL FI1 U19