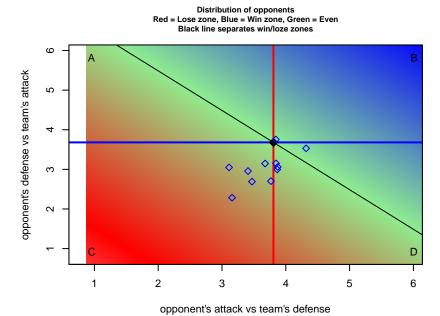

average number of goals per game relative to expected

olot. A=Neither has attack advantage, B=Opponent has both attack and defense advantage, C=Opponent has both attack and defense disadvantage, D=Both have